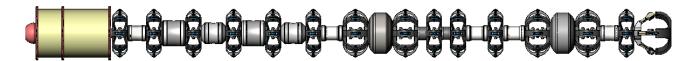

# 10.625" SSH Datasheet – RFT Inspection Tool

#### **Mechanical Properties**

| 10     | inch                                |
|--------|-------------------------------------|
| 10.02  | inch                                |
| 1D/90° |                                     |
| 169    | inch                                |
| 322    | lbs                                 |
| 40     | hours                               |
| 15     |                                     |
|        | 10.02<br>1D/90°<br>169<br>322<br>40 |

#### **Measurement Properties**

| 48       |                                |
|----------|--------------------------------|
| 0.1      | inch                           |
| 0.05     | inch                           |
| 0.625    | inch                           |
| 10.625   | inch                           |
| Ø1.0x20% | inch                           |
|          | 0.1<br>0.05<br>0.625<br>10.625 |