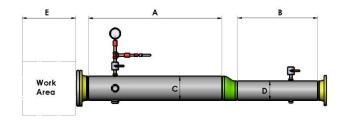

#### **Launcher and Receiver Dimension**

| Recommended Dimension | <u>Launcher</u> | Receiver |
|-----------------------|-----------------|----------|
| A (inch)              | 180             | 36       |
| B (inch)              | 24              | 168      |
| C (inch)              | 14              | 14       |
| D (inch)              | 12              | 12       |
| E (inch)              | 180             | 180      |
|                       |                 |          |