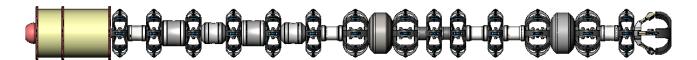

# 11.25" SSH Datasheet – RFT Inspection Tool

## **Mechanical Properties**

| 14     | inch                                |
|--------|-------------------------------------|
| 13.25  | inch                                |
| 1D/90° |                                     |
| 180    | inch                                |
| 320    | lbs                                 |
| 40     | hours                               |
| 15     |                                     |
|        | 13.25<br>1D/90°<br>180<br>320<br>40 |

#### **Measurement Properties**

| 64       |                               |
|----------|-------------------------------|
| 0.1      | inch                          |
| 0.05     | inch                          |
| 0.625    | inch                          |
| 11.25    | inch                          |
| Ø1.0x20% | inch                          |
|          | 0.1<br>0.05<br>0.625<br>11.25 |