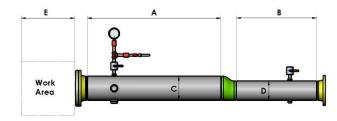

#### **Launcher and Receiver Dimension**

| Recommended Dimension | <u>Launcher</u> | Receiver |
|-----------------------|-----------------|----------|
| A (inch)              | 192             | 36       |
| B (inch)              | 24              | 180      |
| C (inch)              | 16              | 16       |
| D (inch)              | 14              | 14       |
| E (inch)              | 192             | 192      |
|                       |                 |          |