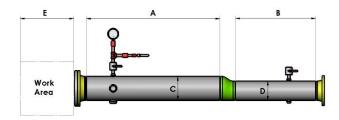

#### Launcher and Receiver Dimension

| Recommended Dimension | <u>Launcher</u> | <u>Receiver</u> |
|-----------------------|-----------------|-----------------|
| A (inch)              | 126             | 36              |
| B (inch)              | 24              | 114             |
| C (inch)              | 4               | 4               |
| D (inch)              | 3               | 3               |
| E (inch)              | 126             | 126             |