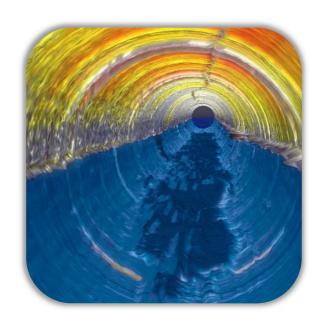

8"- 72" CCTV Laser Profilometry

- Water
- Waste Water
- New Construction / Rehabilitation

Laser pipe profiling is an essential tool for determining the accurate internal condition of a pipe. A laser profiler is a slim probe that is mounted on the front of a CCTV crawler inspection unit.

The laser projects a ring of light onto the interior of a pipe wall, as the camera moves through the pipe. Machine Vision software analyzes the laser data to build a profile of the pipe interior surface.

## Laser Profiling Applications

- Assess pipe ID shape and cross-sectional area
- Quantify holes, fractures and other defects
- Identify corrosion and erosion on pipe wall
- Define debris quantity and depth or water levels
- Predict best rehabilitation method
- Verify lining condition
- Confirm new capacity post rehabilitation
- Create a baseline record for new construction and future monitoring

## **Details**

Laser pipe profiling defines pipe ovality, capacity, diameter, and alignment. It can also identify faults, infiltration, and general deterioration in piping infrastructure.

Data collected are rendered in 2-dimensional and 3-dimensional images. Location and measurement details of any anomalies are reported. Clients can use this information to create a baseline record of new construction, and to make informed decisions regarding repair, re-lining or other rehabilitation methods for their existing infrastructure.