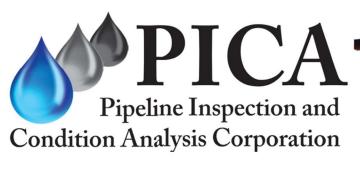

8"- 72" CCTV Laser Profilometry

- Water
- Waste Water
- New Construction / Rehabilitation

Laser pipe profiling is an essential tool for determining the accurate internal condition of a pipe. A laser profiler is a slim probe that is mounted on the front of a CCTV crawler inspection unit.

The laser projects a ring of light onto the interior of a pipe wall, as the camera moves through the pipe. Machine Vision software analyzes the laser data to build a profile of the pipe interior surface.