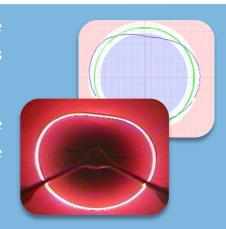

## **Details**

Laser pipe profiling defines pipe ovality, capacity, diameter, and alignment. It can also identify faults, infiltration, and general deterioration in piping infrastructure.

Data collected are rendered in 2-dimensional and 3-dimensional images. Location and measurement details of any anomalies are reported. Clients can use this information to create a baseline record of new construction, and to make informed decisions regarding repair, re-lining or other rehabilitation methods for their existing infrastructure.