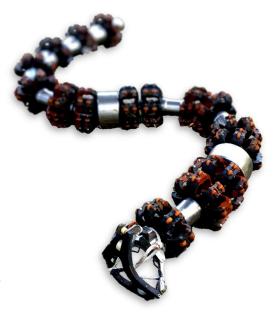

# Overview

PICA provides the water and wastewater industry high-resolution direct condition assessment services with Remote Field Testing (RFT) Technology. PICA employs custom built ILI tools that can inspect metallic pipes ranging from 3" to 78".

# **Details**

**3" to 16" Diameter Pipelines:** Tools are deployed in free-swimming or tethered mode; can maneuver through elbows and minor bore restrictions.

**18" to 36" Diameter Pipelines:** Tools generally deployed in tethered mode; can navigate through pipe ovality and shop bends.

**36**" to **78**" Diameter Pipelines: Custom designed tools expand and collapse for easy insertion and extraction through standard manholes.

Assess large diameter Concrete Mortar Lined & Coated (CML&C) Steel pipes, Prestressed Concrete Cylinder Pressure Pipe (AWWA C301) and Bar-Wrapped Steel Cylinder Concrete Pressure Pipe (AWWA C303).