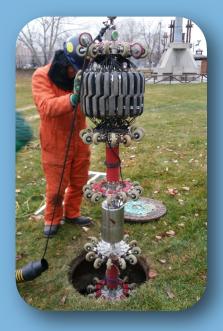

# Overview

PICA provides the water and wastewater industry high-resolution direct condition assessment services with Remote Field Testing (RFT) Technology. PICA employs custom built ILI tools that can inspect metallic pipes ranging from 3" to 78".

# **Details**

**3" to 16" Diameter Pipelines:** Tools are deployed in free-swimming or tethered mode; can maneuver through elbows and minor bore restrictions.

**18" to 36" Diameter Pipelines:** Tools generally deployed in tethered mode; can navigate through pipe ovality and shop bends.

**36**" to **78**" Diameter Pipelines: Custom designed tools expand and collapse for easy insertion and extraction through standard manholes.

Assess large diameter Concrete Mortar Lined & Coated (CML&C) Steel pipes, Prestressed Concrete Cylinder Pressure Pipe (AWWA C301) and Bar-Wrapped Steel Cylinder Concrete Pressure Pipe (AWWA C303).