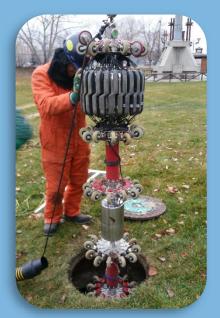

## Overview

PICA provides the water and wastewater industry high-resolution direct condition assessment services with Remote Field Testing (RFT) Technology. PICA employs custom built ILI tools that can inspect metallic pipes ranging from 3" to 78".

# Details

3" to 16" Diameter Pipelines: Tools are deployed in free-swimming or tethered mode; can

18" to 36" Diameter Pipelines: Tools generally deployed in tethered mode; can navigate through pipe ovality and shop bends

36" to 78" Diameter Pipelines: Custom designed tools expand and collapse for easy insertion and extraction through standard manholes. Assess large diameter Concrete Mortar Lined & Coated (CML&C) Steel pipes and Bar-Wrapped Steel Cylinder Concrete Pressure Pipe (AWWA C303).