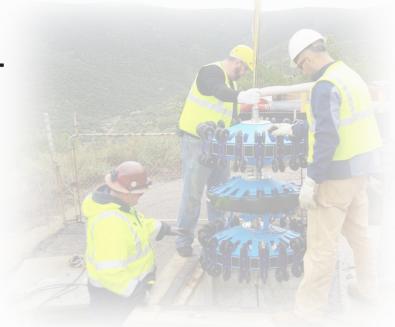

# Details

3" to 16" Diameter Pipelines: Tools are deployed in free-swimming or tethered mode; can

18" to 36" Diameter Pipelines: Tools generally deployed in tethered mode; can navigate through pipe ovality and shop bends

36" to 78" Diameter Pipelines: Custom designed tools expand and collapse for easy insertion and extraction through standard manholes. Assess large diameter Concrete Mortar Lined & Coated (CML&C) Steel pipes and Bar-Wrapped Steel Cylinder Concrete Pressure Pipe (AWWA C303).