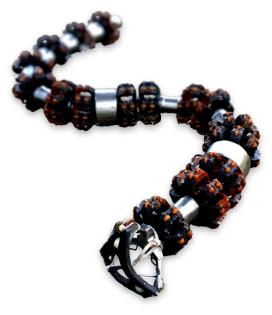

# Details

3" to 16" Diameter Pipelines: Tools are deployed in free-swimming or tethered mode; can

18" to 36" Diameter Pipelines: Tools generally deployed in tethered mode; can navigate through pipe ovality and shop bends

36" to 78" Diameter Pipelines: Custom designed tools expand and collapse for easy insertion and extraction through standard manholes. Assess large diameter Concrete Mortar Lined & Coated (CML&C) Steel pipes and Bar-Wrapped Steel Cylinder Concrete Pressure Pipe (AWWA C303).