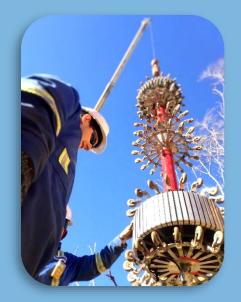

# Details

3" to 16" Diameter Pipelines: Tools are deployed in free-swimming or tethered mode; can

18" to 36" Diameter Pipelines: Tools generally deployed in tethered mode; can navigate through pipe ovality and shop bends

36" to 78" Diameter Pipelines: Custom designed tools expand and collapse for easy insertion and extraction through standard manholes. Assess large diameter Concrete Mortar Lined & Coated (CML&C) Steel pipes and Bar-Wrapped Steel Cylinder Concrete Pressure Pipe (AWWA C303).